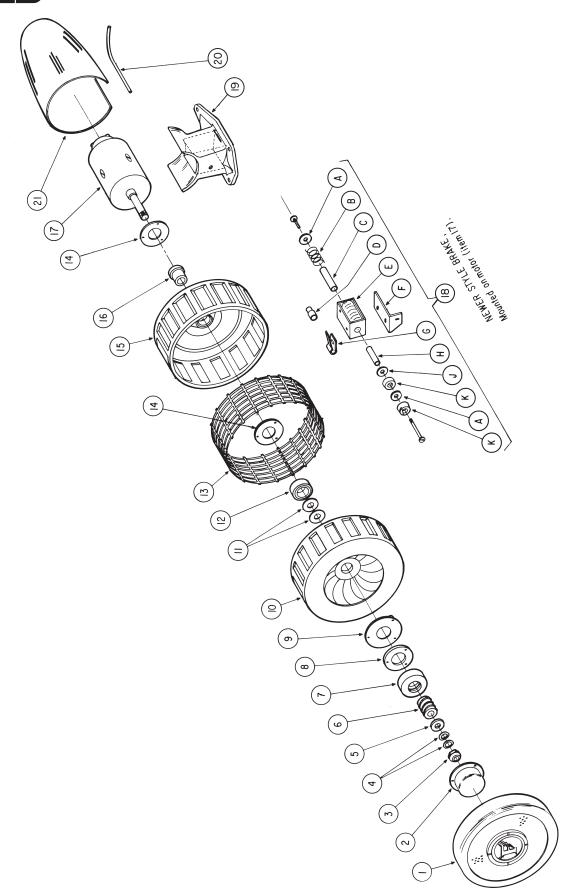

## **Q SIREN** Model Q2B-012, Series B & C

| PPL 0037    |  |
|-------------|--|
| PARTS I IST |  |

| Item<br>No. | Desription                        | Part Number   | Otre |
|-------------|-----------------------------------|---------------|------|
|             |                                   | FOOD COROL    | Qty. |
| 1           | Front Grill Assy., Chrome         | Z8280C076A    | 1    |
| 2           | Cap, Clutch                       | Z8427A011     | 1    |
| 3           | Nut, Stop                         | Z7058A036A    | 1    |
| 4           | Washer, Spring                    | Z7074A054A    | 2    |
| 5           | Washer                            | Z7072A140A    | 1    |
| 6           | Screw, Clutch                     | Z8427A002N    | 1    |
| 7           | Nut, Clutch                       | Z8427A003     | 1    |
| 8           | Disc, Clutch                      | Z8427A005     | 1    |
| 9           | Clutch Cap Mtg. Disc Assy.        | Z8427A016     | 1    |
| 10          | Rotor                             | Z8280D020-02  | 1    |
| 11          | Washer                            | Z7072A158A    | 2    |
| 12          | Bearing                           | Z8126A017     | 1    |
| 13          | Guard, Stator, Chrome             | Z8280A016-OC  | 1    |
| 14          | Ring, Retainer                    | Z8088A001     | 1    |
| 15          | Stator, Chrome                    | Z8280D078A    | 1    |
| 16          | Bushing, Spacer                   | Z8427A004     | 0    |
|             | Bushing                           | Z8459A028     | 1    |
| 17          | Motor, 12V                        | Z8280080B     | 1    |
| 18          | Brake Assembly                    | Z8280B003A-02 | AR   |
| 18A         | Washer, Spring Stop               | Z7072A143A    | 2    |
| 18B         | Spring, Compression               | Z8280A017     | 1    |
| 18C         | Plunger                           | Z8280A010     | 1    |
| 18D         | Connector                         | Z140A259A     | 1    |
| 18E         | Solenoid, 12V                     | Z8280A007-01  | 1    |
| 18F         | Bracket, Solenoid                 | Z8280A006     | 1    |
| 18G         | Clamp, Plastic                    | Z8240A072     | 1    |
| 18H         | Plunger, End                      | Z8280A009     | 1    |
| 18J         | Washer, Brake Pad                 | ZH7149-OA     | 1    |
| 18K         | Pad, Brake                        | ZH7148-OA     | 2    |
| 19          | Base, Mounting                    | Z8280C077A    | 1    |
|             | Base, Mounting (w/hole for brake) | 20200001111   | 0    |
| 20          | Gasket                            | Z8240A107-05  | 1AF  |
| 21          | Housing                           | ZH5205-03     | 1AF  |
|             | Shown                             | 2110200 00    | 1711 |
| 1101 5      | Switch, Brake                     | Z8283A691     | 1AR  |
|             | Switch, Foot                      | ZH5027        | 1AF  |
|             | Plate, Under Roof                 | 2113027       | 1AF  |
|             | Filter                            |               | 1AF  |
|             | Strap, Filter                     |               | 1AF  |
|             | Brush Set (part of item 17)       |               |      |
|             | Cover Brake (part of item 18)     | Z8209B009B    | 1AF  |
|             |                                   | Tornadinad    | 1A   |
|             | Miscellaneous Screws:             | 770004000 00  | A D  |
|             | For Clutch Disc, 6-32 x 1-3/8     | Z7000A203-22  | AR   |
|             | Slotted, Flat Head                | 77000400000   | A D  |
|             | For Housing & Grill, 8-32 x 3/16  | Z7000A008-03  | AR   |
|             | Slotted Binding Head              | FF000100100   | L    |
|             | For Rear Brake Assy., 8-32 x 5/16 | Z7006A031-05  | AR   |
|             | Int. Sems Phl. Pan Hd.            |               |      |
|             | For Front Brake Assy., 10-32 x 2  | Z7000A230-32  | AR   |
|             | Mach. Scr. Slotted Flat Hd.       |               |      |